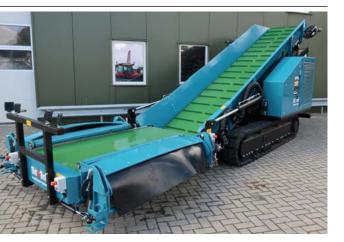

#### Bio Bull Crop Shredder Compact Pto

- Canvas width up to 1400 mm
- Capacity up to 3500 m<sup>2</sup> per hour
- Remote control
- Infeed unit on one side
- Driven by tractor Pto
- Directly driven hydraulic pump

#### Optional

- Metal detector
- Infeedscrew for softfruit