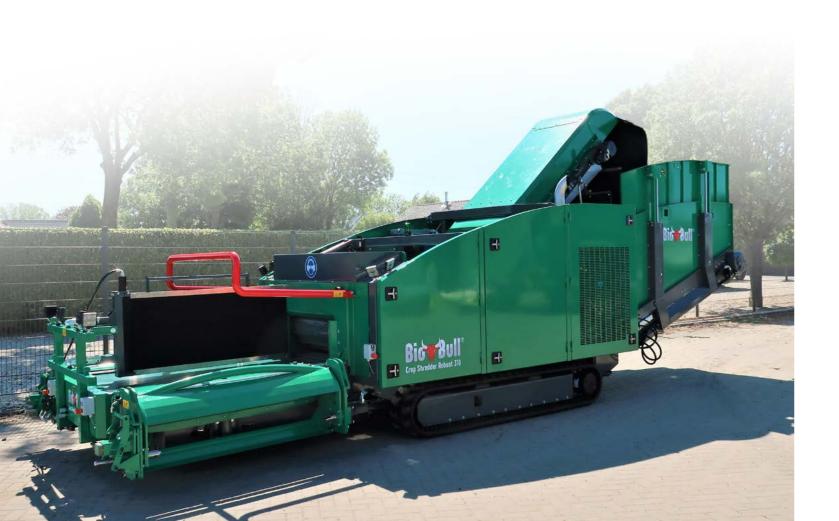

# Bio Bull Crop Shredder Robust 310

- Capacity up to 15 000 m<sup>2</sup> per hour
- Remote control
- Infeed units on both sides
- Diesel engine Stage 3 +/- 200 KW
- Directly driven hydraulic pump
- Outfeed with separate remote control function
- Infeed correction

#### Optional

- Stage 5 engine
- Automatic lubrication system