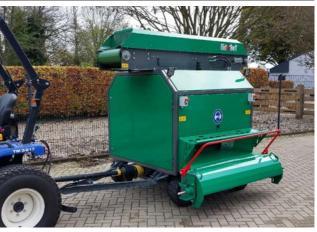

#### Bio Bull Crop Shredder Compact Pto

- Canvas width up to 1400 mm
- Capacity up to 3500 m<sup>2</sup> per hour
- Remote control
- Infeed unit on one side
- Driven by tractor Pto
- Directly driven hydraulic pump

#### Optional

- Metal detector
- Infeedscrew for softfruit