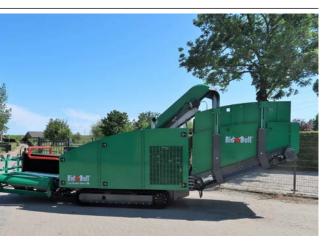

#### Bio Bull Crop Shredder Robust 160

- Capacity up to 10000 m<sup>2</sup> per hour
- Remote control
- Infeed units on both sides
- Diesel engine Stage 3 +/- 160 KW
- Directly driven hydraulic pump
- Outfeed with separate remote control function

#### Optional

- Infeed correction
- Stage 5 engine
- Automatic lubrication system