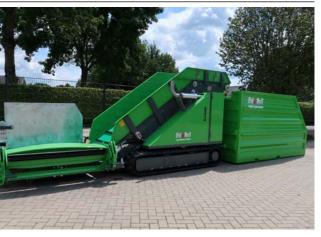

#### Bio Bull Crop Shredder Robust 160

- Capacity up to 10000 m<sup>2</sup> per hour
- Remote control
- Infeed units on both sides
- Diesel engine Stage 3 +/- 160 KW
- Directly driven hydraulic pump
- Outfeed with separate remote control function

#### Optional

- Infeed correction
- Stage 5 engine
- Automatic lubrication system