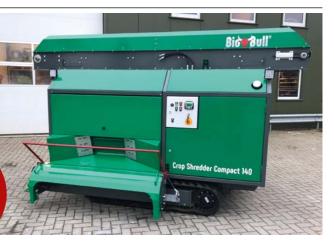

### Bio Bull Crop Shredder Compact 140

- Canvas width up to 1400 mm
- Capacity up to 3500 m<sup>2</sup> per hour
- Remote control
- Infeed unit on one side
- Diesel engine Stage 3 +/- 100 KW
- Directly driven hydraulic pump

#### Optional

- Stage 5 engine
- Metal detector

Also available in a full electrical version for zero emission