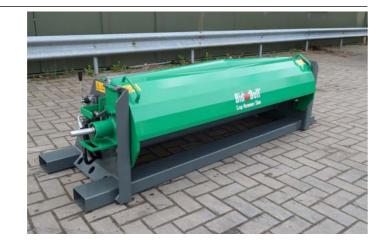

**Bio Bull Crop Remover Compact** 

# **Crop Removers**

• Canvas width up to 1400 mm

• Powerpack 400 V / 600 V

• Capacity up to 3000 m<sup>2</sup> per hour

Tractor connection (category 2)Individual infeed on both sides

• Wheel loader and forklift connection