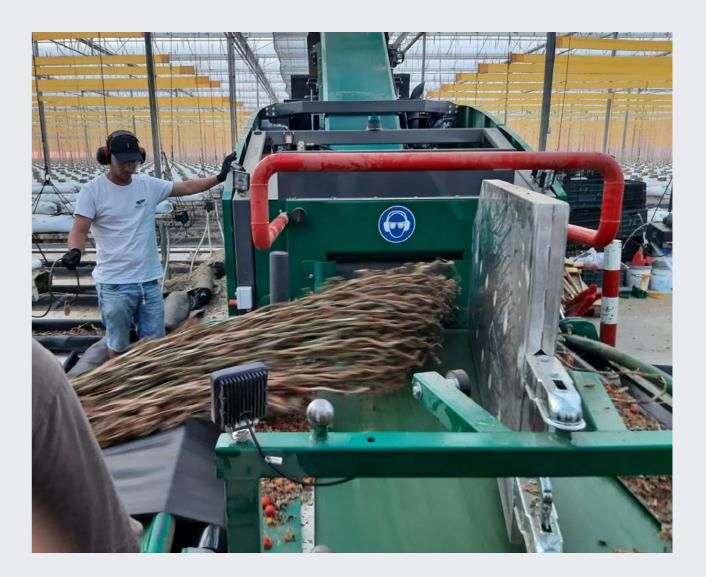

# **Crop Shredders**

#### Bio Bull Crop Shredder Compact Pto

- Canvas width up to 1400 mm
- Capacity up to 3500 m<sup>2</sup> per hour
- Remote control
- Infeed unit on one side
- Driven by tractor Pto
- Directly driven hydraulic pump

### Bio Bull Crop Shredder Compact 140

- Canvas width up to 1400 mm
- Capacity up to 3500 m<sup>2</sup> per hour
- Remote control
- Infeed unit on one side
- Diesel engine Stage 3 +/- 100 KW
- Directly driven hydraulic pump