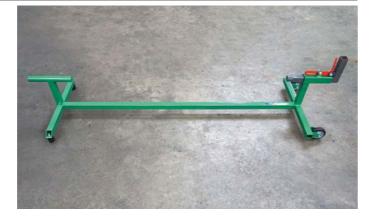

pacity up to 20000 m<sup>2</sup> per hour
- Remote controlled with two separate units
- Infeed units on both sides
- Diesel engine Stage 3 +/- 120 KW
- Simultaneously winding

#### Optional

- Stage 5 engine
- Hopper 15 m<sup>3</sup>
- Automatic lubrication system





4 BiogBull



## Bio Bull Crop Remover Robust 140





### Bio Bull Crop Remover Slim

- Canvas width up to 1400 mm
- Capacity up to 3000 m<sup>2</sup> per hour
- Forklift truck connection



# Supporting equipment crop rotation

### Bio Bull Buffer Container

- 2.8 m<sup>3</sup>
- Hydraulic operated
- Quick connection coupling
- Forklift truck tubes for easy transport
- Suitable for using on BB CS Compact and BB CR Compact with extended belt



#### Bio Bull Unwinder

- Easy to use canvas unwinder
- Tube dimension 60.3 mm



## Bio Bull Crop Tipper

- Two models available with a content of 2.5 m<sup>3</sup> and 4 m<sup>3</sup> respectively
- Hydraulically operated in both directions
- No maintenance required







Worldwide sales Bio Bull Crop Rotation B.V. – Angeren – The Netherlands bio-bull.com

Hortimat – Monster – The Netherlands hortimat.com

> . <u>Hungaria</u> Florachem-Impex Kft. – Dunaharaszti kerteszcentrum.eu

Italia AGEON S.r.I. Borgo San Dalmazzo (CN) ageon.it

Japan, China DanDutch ApS dandutch.com

Mexico DQ Hortisoluciones, S.A. de C.V. – Querétaro hortisoluciones.com

•

Australia, New Zealand Growtex Growing Technologies – Sydney growtex.com.au

More information and contact: www.bio-bull.com