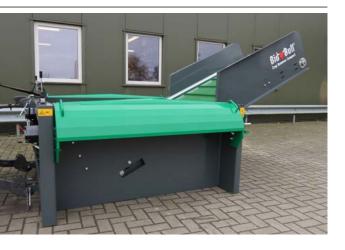

### Bio Bull Buffer Container

- 2.8 m<sup>3</sup>
- Hydraulic operated
- Quick connection coupling
- Forklift truck tubes for easy transport
- Suitable for using on BB CS Compact and BB CR Compact with extended belt