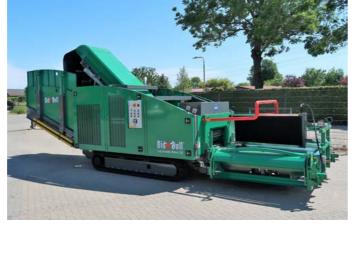

# Bio Bull Crop Shredder Robust 310

- Capacity up to 15 000 m<sup>2</sup> per hour
- Remote control
- Infeed units on both sides
- Diesel engine Stage 3 +/- 200 KW
- Directly driven hydraulic pump
- Outfeed with separate remote control function
- Infeed correction

#### Optional

- Stage 5 engine
- Automatic lubrication system