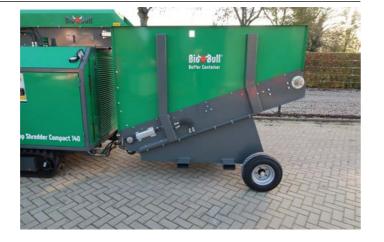

### Bio Bull Buffer Container

- 2.8 m<sup>3</sup>
- Hydraulic operated
- Quick connection coupling
- Forklift truck tubes for easy transport
- Suitable for using on BB CS Compact and BB CR Compact with extended belt