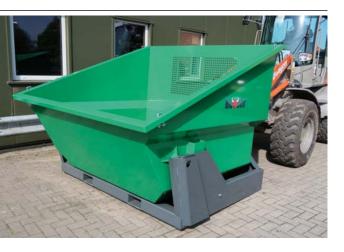

## Bio Bull Crop Tipper

- Two models available with a content of 2.5 m<sup>3</sup> and 4 m<sup>3</sup> respectively
- Hydraulically operated in both directions
- No maintenance required

Worldwide sales Bio Bull Crop Rotation B.V. – Angeren – The Netherlands bio-bull.com