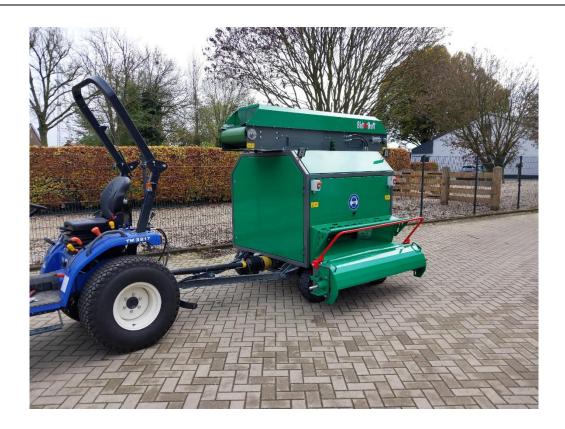

# **PRODUCT INFORMATION**

**Model** Revision

Bio Bull CS Compact Pto 12-2024

## Chassis

4 massive wheels

## **Dimensions**

Machine dimensions approximate:

- Width 2.0 meters.
- Height 2.0 meters.
- Length 2.0 meters.
- Weight +/- 2.500 kg.
- Canvas width up to 1400 mm.