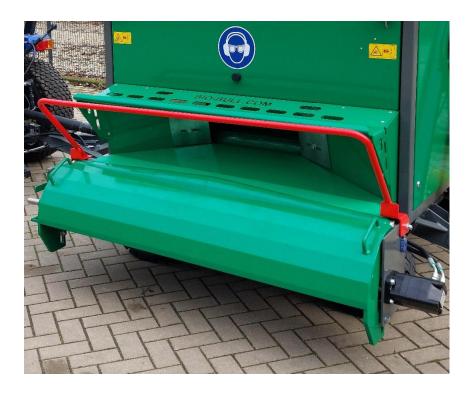

## Infeed unit

Infeed unit for cloth up to 200 meters. Infeed width 600 mm.

## Chopper-unit with input unit

Chopper unit 600 mm with V-blades which have a grinding attachment.

## Benefits:

- Robust cutting chamber and importation unit for a long service life.
- Low maintenance and repairs.
- Spare parts of the cage and importation unit available almost everywhere in the world.
- Sustainability already proven in maize and grass choppers.