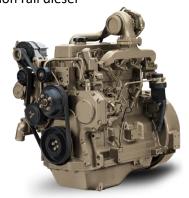

# Motor

Stage 3 engine: John Deere industrial engine 165 hp at 2000 rev/min common rail diesel

Stage 5 engine: John Deere industrial engine 173 hp at 2000 rev/min common rail diesel

# Benefits of this engine:

Low fuel consumption.

Worldwide service network of John Deere.

BIC:

Hydraulic drive of conveyor and cloth roll. The machine is equipped with 2 LS pumps operating in separate systems.