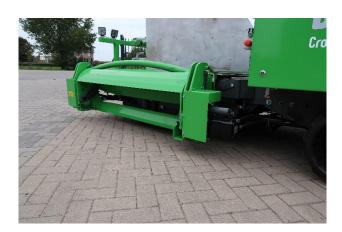

### Chopper unit with input unit

Bio Bull chopping reel with V-blades including semi-automatic grinding system..

The cutting reel will be activated by means of an hydraulic clutch. Outfeed of the crop goes through a conveyor with PVC conveyor belt which is hydraulic adjustable in height. Outfeed with separate remote control function.

#### Benefits:

- Robust cutting chamber and importation unit for a long service life.
- Low maintenance and repairs.
- Spare parts of the cage and importation unit available almost everywhere in the world.
- Sustainability already proven technology.
- Easy to access for maintenance