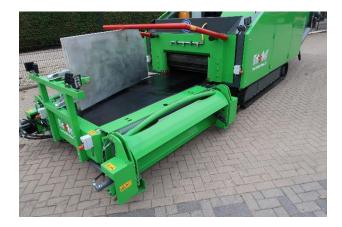

#### Infeed table

Importation table with on both sides a roll-up unit for cloth up to 200 meters. The diablo rollers over which the canvas runs are hydraulically foldable. High ridges on the elevator belt will rise up for the good upwards conveying of the product. Guided strings left and right ensure always straight running of the tires.

### Chopper unit with input unit

Bio Bull chopping reel with V-blades including semi-automatic grinding system..

The cutting reel will be activated by means of an hydraulic clutch. Outfeed of the crop goes through a conveyor with PVC conveyor belt which is hydraulic adjustable in height. Outfeed with separate remote control function.

#### Benefits:

- Robust cutting chamber and importation unit for a long service life.
- Low maintenance and repairs.
- Spare parts of the cage and importation unit available almost everywhere in the world.
- Sustainability already proven technology.
- Easy to access for maintenance