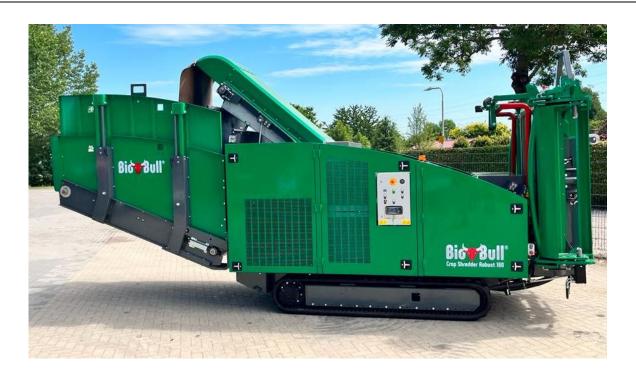

# **PRODUCT INFORMATION**

Model **Revision** 

Bio Bull CS Robust 160 12-2024

# Chassis

VTS undercarriage with rubber tracks and 2 driving speeds.

#### **Dimensions**

Machine dimensions approximate:

- Width caterpillar's exterior frame about 2.4 meters.
- Height 2.2 meters.
- Length 6.5 meters.
- Weight +/- 8.000 kg.

# Capacity

Up to 12 000 m<sup>2</sup> per hour.