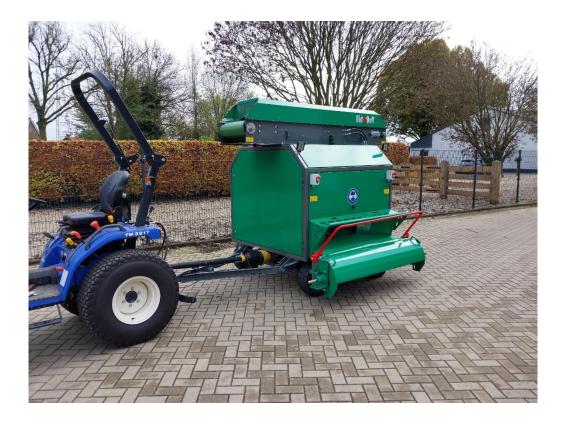

# **PRODUCT INFORMATION**

Model

Bio Bull CS Compact Pto

**Revision** 

12-2024

# Chassis

4 massive wheels

# Dimensions

Machine dimensions approximate:

- Width 2.0 meters.
- Height 2.0 meters.
- Length 2.0 meters.
- Weight +/- 2.500 kg.
- Canvas width up to 1400 mm.
- PTO 1.000 RPM