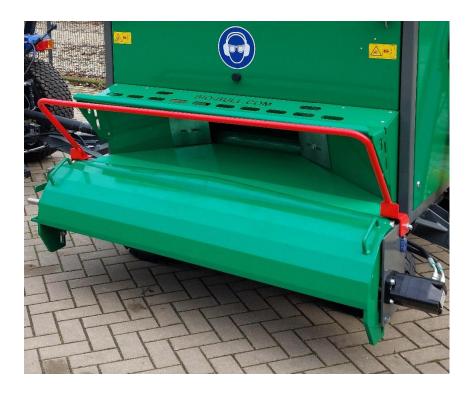

# Infeed unit

Infeed unit for cloth up to 200 meters. Infeed width 600 mm.

# Chopper-unit with input unit

Chopper unit 600 mm with V-blades which have a grinding attachment.

Benefits:

- Robust cutting chamber and importation unit for a long service life.
- Low maintenance and repairs.
- Spare parts of the cage and importation unit available almost everywhere in the world.
- Sustainability already proven in maize and grass choppers.