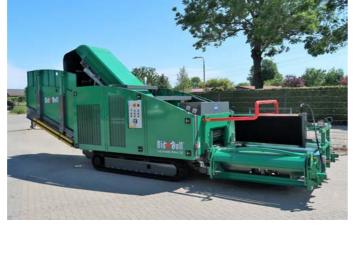

#### Bio Bull Crop Shredder Robust 160

- Capacity up to 10000 m<sup>2</sup> per hour
- Remote control
- Infeed units on both sides
- Diesel engine Stage 3 +/- 160 KW
- Directly driven hydraulic pump
- Outfeed with separate remote control function

#### Optional

- Infeed correction
- Stage 5 engine
- Automatic lubrication system