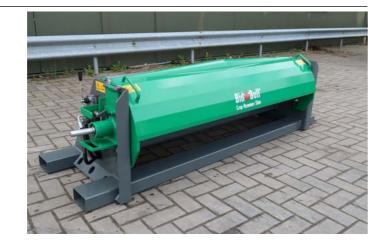

**Bio Bull Crop Remover Compact** 

# **Crop Removers**

• Canvas width up to 1400 mm

• Powerpack 400 V / 600 V

• Capacity up to 3000 m<sup>2</sup> per hour

Tractor connection (category 2)
Individual infeed on both sides

• Wheel loader and forklift connection