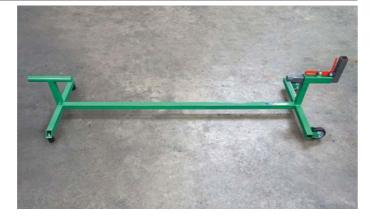

pacity up to 20000 m<sup>2</sup> per hour
- Remote controlled with two separate units
- Infeed units on both sides
- Diesel engine Stage 3 +/- 120 KW
- Simultaneously winding

#### Optional

- Stage 5 engine
- Hopper 15 m<sup>3</sup>
- Automatic lubrication system





4 BiogBull



## Bio Bull Crop Remover Robust 140





### Bio Bull Crop Remover Slim

- Canvas width up to 1400 mm
- Capacity up to 3000 m<sup>2</sup> per hour
- Forklift truck connection



# Supporting equipment crop rotation

### Bio Bull Buffer Container

- 2.8 m<sup>3</sup>
- Hydraulic operated
- Quick connection coupling
- Forklift truck tubes for easy transport
- Suitable for using on BB CS Compact and BB CR Compact with extended belt



#### Bio Bull Unwinder

- Easy to use canvas unwinder
- Tube dimension 60.3 mm



### Bio Bull Crop Tipper

- Two models available with a content of 2.5 m<sup>3</sup> and 4 m<sup>3</sup> respectively
- Hydraulically operated in both directions
- No maintenance required







# More information and contact: **bio-bull.com**