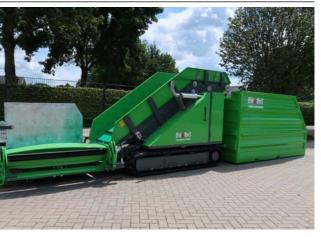

## Bio Bull Crop Shredder Robust 310

- Capacity up to 15 000 m<sup>2</sup> per hour
- Remote control
- Infeed units on both sides
- Diesel engine Stage 3 +/- 200 KW
- Directly driven hydraulic pump
- Outfeed with separate remote control function
- Infeed correction

#### Optional

- Stage 5 engine
- Automatic lubrication system