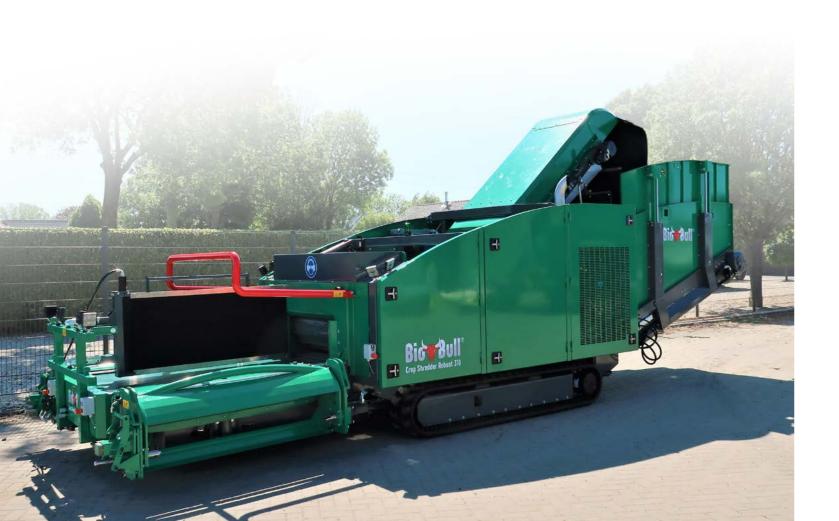

## Bio Bull Crop Shredder Robust 310

- Capacity up to 15 000 m<sup>2</sup> per hour
- Remote control
- Infeed units on both sides
- Diesel engine Stage 3 +/- 200 KW
- Directly driven hydraulic pump
- Outfeed with separate remote control function
- Infeed correction