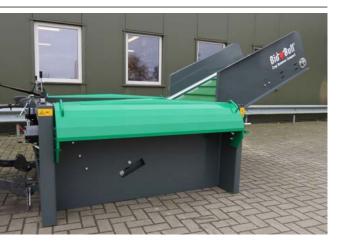

### Bio Bull Crop Remover Slim

- Canvas width up to 1400 mm
- Capacity up to 3000 m<sup>2</sup> per hour
- Forklift truck connection