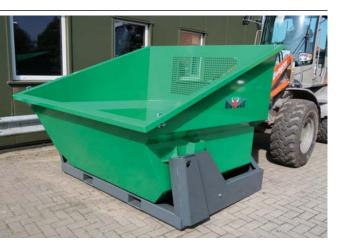

### Bio Bull Crop Tipper

- Two models available with a content of 2.5 m<sup>3</sup> and 4 m<sup>3</sup> respectively
- Hydraulically operated in both directions
- No maintenance required